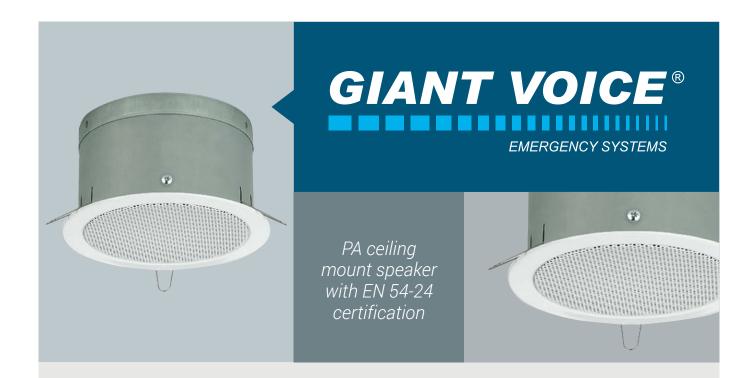

# PA CEILING SPEAKER

## GV-SP6T-CM GV-SP12T-CM GV-SP20T-CM

With an EN 54-24 certification, the GV-SPxxT-CM ceiling mount speaker has been approved for voice alarm systems with operation in 100 V systems that an audio transformer has been integrated. In case of fire, the closed metal housing (fire protection cover) will restrict the spread of fires.

This speaker is the ideal solution for Public Address Systems in office environments, corridors and reception areas. The flush mount design offers a discrete installation and the spring locks make installation in ceiling plates fast and easy.

### **FEATURES**

- 100 V line technique
- Full range speaker with optimized voice reproduction
- · Robust metal basket and protective grille
- Fire protection cover
- · Quick mounting facility
- 3 power taps via push terminals
- · Plastic cover with low mounting depth

### **TECHNICAL DATA**

|                         | GV-SP6T-CM   | GV-SP12T-CM         | GV-SP20T-CM  |
|-------------------------|--------------|---------------------|--------------|
| Power capability, 100 V | 6/3/1.5 WRMS | 12/6/3 WRMS         | 20/10/5 WRMS |
| Frequency range         |              | 120 – 15.000 Hz     |              |
| SPL                     |              | 93 dB (1 W/m)       |              |
| Max. rated SPL          | 101 dB       | 103 dB              | 105 dB       |
| Dimensions              |              |                     |              |
| Diameter                |              | ø200 mm             |              |
| Depth                   |              | 70 mm               |              |
| Weight                  | 800 g        | 980 g               | 1100 g       |
| Mounting Cut-Out        |              |                     |              |
| Diameter                |              | ø180 mm             |              |
| Depth                   |              | 60 mm               |              |
| Ceiling thickness       |              | 5 – 22 mm           |              |
| Operating Temperature   |              | 0° C to +40 °C      |              |
| Standards               |              | EN 54-24 & EN 60849 |              |