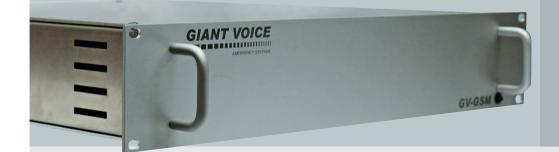

## **GSM RACK MOUNT SOLUTION** GV-GSM-RM

The GV-GSM-RM is designed for advanced wireless monitoring, control and remote access.

With the GV-GSM-RM remote installations can be monitored and be wireless controlled by personnel over the GSM network. The unit can be configured to send text messages to a selected group of people when an input is activated or when a threshold value for an analogue input has been reached. Output signals can also be activated by the System Operator by sending text messages to the unit.