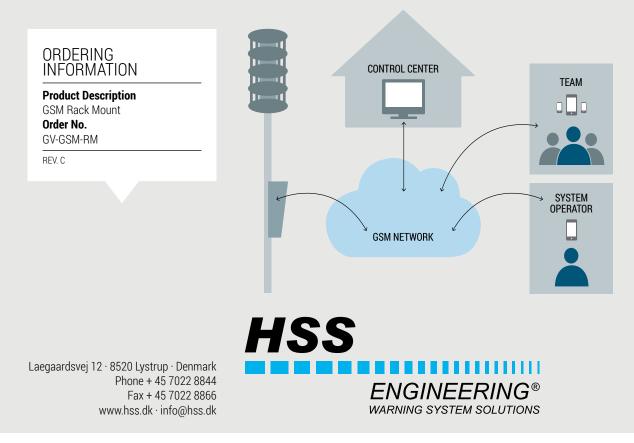

## **GSM RACK MOUNT SOLUTION** GV-GSM-RM

The GV-GSM-RM is designed for advanced wireless monitoring, control and remote access.

With the GV-GSM-RM remote installations can be monitored and be wireless controlled by personnel over the GSM network. The unit can be configured to send text messages to a selected group of people when an input is activated or when a threshold value for an analogue input has been reached. Output signals can also be activated by the System Operator by sending text messages to the unit.